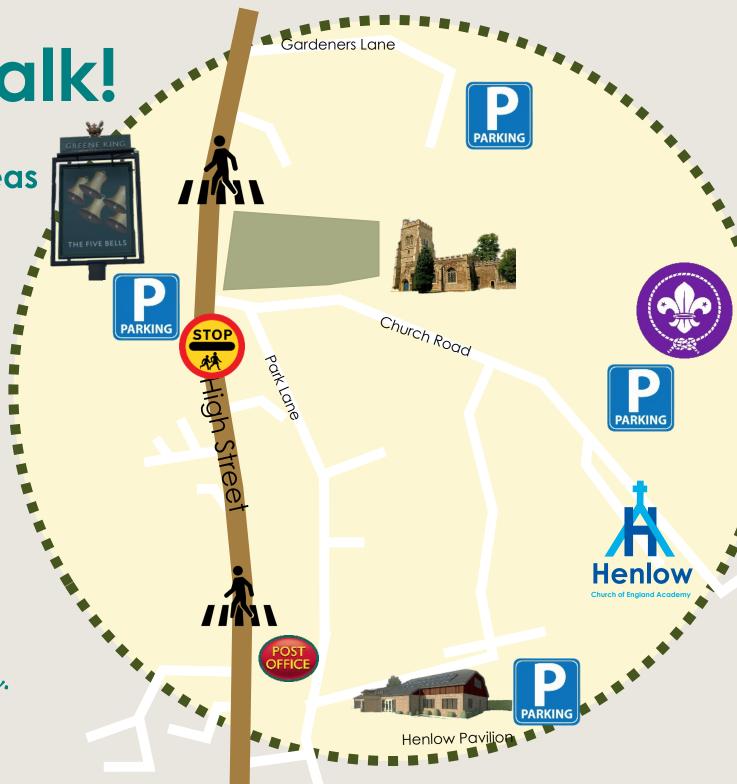

School Transport
Please contact Central Beds Transport

**T:** 0300 300 8339

**e:** school.transport@centralbedfordshire.gov.uk

Park 'n' Walk!

We have 4 parking areas within close proximity.

Millennium Park - 5 mins

20+ spaces Residential area

The Five Bells - 5 mins

20+ spaces Private busy

**Boydfield Carpark - 2 mins** 

40+ spaces Scout hut

**Henlow Pavilion - 5 mins** 

40+ spaces
Public & Residential Area

Please park considerately. Thank you